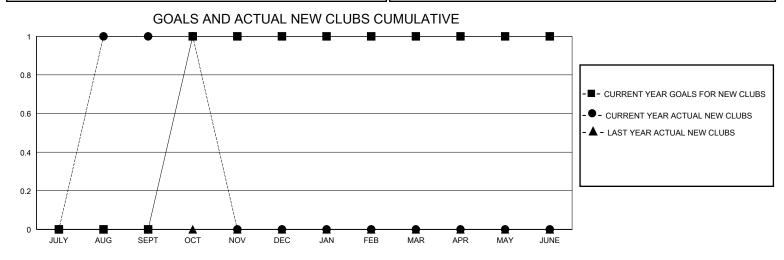

## District 1 D

GMT: LOCATION ILLINOIS GMT CA

| •             |               |             |               |                       |                        |                         | •                                                  |  |
|---------------|---------------|-------------|---------------|-----------------------|------------------------|-------------------------|----------------------------------------------------|--|
|               | Club          | os          |               | Members               |                        |                         |                                                    |  |
|               | RESULTS FOR   | R 2024-2025 |               | RESULTS FOR 2024-2025 |                        |                         |                                                    |  |
| QUARTER       | NEW CLUB GOAL | NEW CLUBS   | DROPPED CLUBS | QUARTER MEME          | BER GROWTH NET<br>GOAL | MEMBER GROWTH<br>ACTUAL | DROPPED<br>MEMBERS ACTUAL<br>(including transfers) |  |
| JULY/AUG/SEPT | 0             | 1           | 0             | JULY/AUG/SEPT         | 5                      | 57                      | 40                                                 |  |
| OCT/NOV/DEC   | 1             | 0           | 0             | OCT/NOV/DEC           | 10                     | 15                      | 4                                                  |  |
| JAN/FEB/MAR   | 0             | 0           | 0             | JAN/FEB/MAR           | 8                      | 0                       | 0                                                  |  |
| APR/MAY/JUNE  | 0             | 0           | 0             | APR/MAY/JUNE          | 4                      | 0                       | 0                                                  |  |