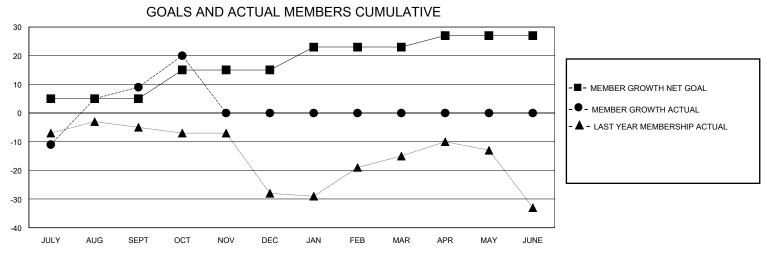

## District 1 D

GMT: LOCATION ILLINOIS GMT CA

| •             |               |             |               |                       |                        |                         | •                                                  |  |
|---------------|---------------|-------------|---------------|-----------------------|------------------------|-------------------------|----------------------------------------------------|--|
|               | Club          | os          |               | Members               |                        |                         |                                                    |  |
|               | RESULTS FOR   | R 2024-2025 |               | RESULTS FOR 2024-2025 |                        |                         |                                                    |  |
| QUARTER       | NEW CLUB GOAL | NEW CLUBS   | DROPPED CLUBS | QUARTER MEME          | BER GROWTH NET<br>GOAL | MEMBER GROWTH<br>ACTUAL | DROPPED<br>MEMBERS ACTUAL<br>(including transfers) |  |
| JULY/AUG/SEPT | 0             | 1           | 0             | JULY/AUG/SEPT         | 5                      | 57                      | 40                                                 |  |
| OCT/NOV/DEC   | 1             | 0           | 0             | OCT/NOV/DEC           | 10                     | 15                      | 4                                                  |  |
| JAN/FEB/MAR   | 0             | 0           | 0             | JAN/FEB/MAR           | 8                      | 0                       | 0                                                  |  |
| APR/MAY/JUNE  | 0             | 0           | 0             | APR/MAY/JUNE          | 4                      | 0                       | 0                                                  |  |